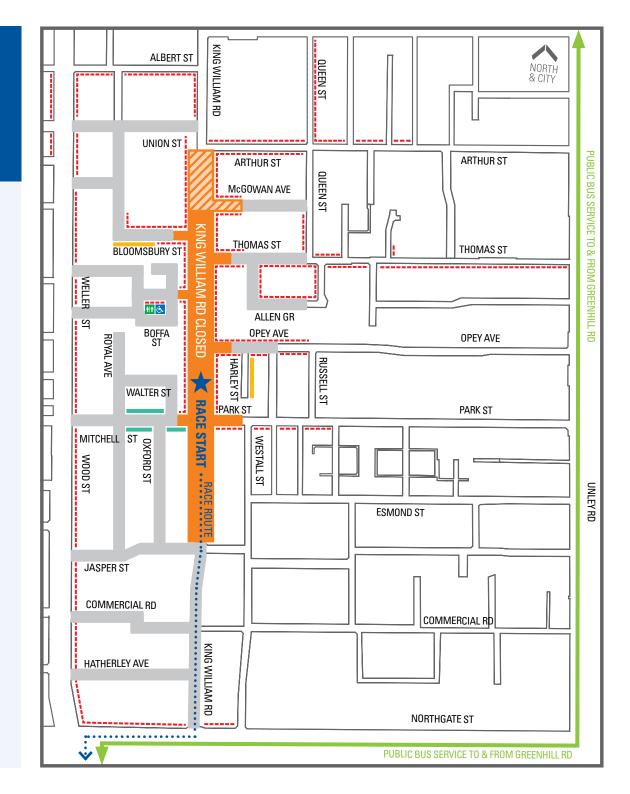

# Santos Tour Down Under Schwalbe Stage 5 Race Start Parking and traffic information

#### TEMPORARY ROAD CLOSURES

From 6am to 2pm Sunday 22 January

#### King William Rd

Immediately south of McGowan Ave to the intersection with Jasper St.

## Thomas St and Bloomsbury St

Between the intersection with King William Rd and 50m into these streets.

#### Park St

Between King William Rd and approx. 50m into the street.

#### Mitchell St

Between King William Rd and the eastern boundary of Walter Pl.

#### Boffa St

Between King William Rd and the eastern boundary of Boffa Ln.

#### Opey Ave

Between the intersection with King William Rd and approx. 50m into this street.

#### 6am to 2pm Sunday 22 January – local traffic only

King William Rd - between Arthur St and McGowan Ave

#### **RACE START**

··· RACE ROUTE

#### LOCAL TRAFFIC ONLY

From 11:30pm Saturday 21 January until 2:00pm Sunday 22 January

#### --- TEMPORARY NO STOPPING

11:30pm Saturday 21 January to 2:00pm Sunday 22 January

# RE-ROUTED PUBLIC BUS SERVICE

6am to 2pm Sunday 22 January

#### TDU PERMIT PARKING

6am to 2pm Sunday 22 January

#### PERMIT PARKING

6am to 2pm Sunday 22 January

## **CONTRACT** DISABILITY PARKING

# **†|†** PUBLIC TOILET

For further traffic enquiries please call Jacob Avery, Transport Engineer on 8372 5111.