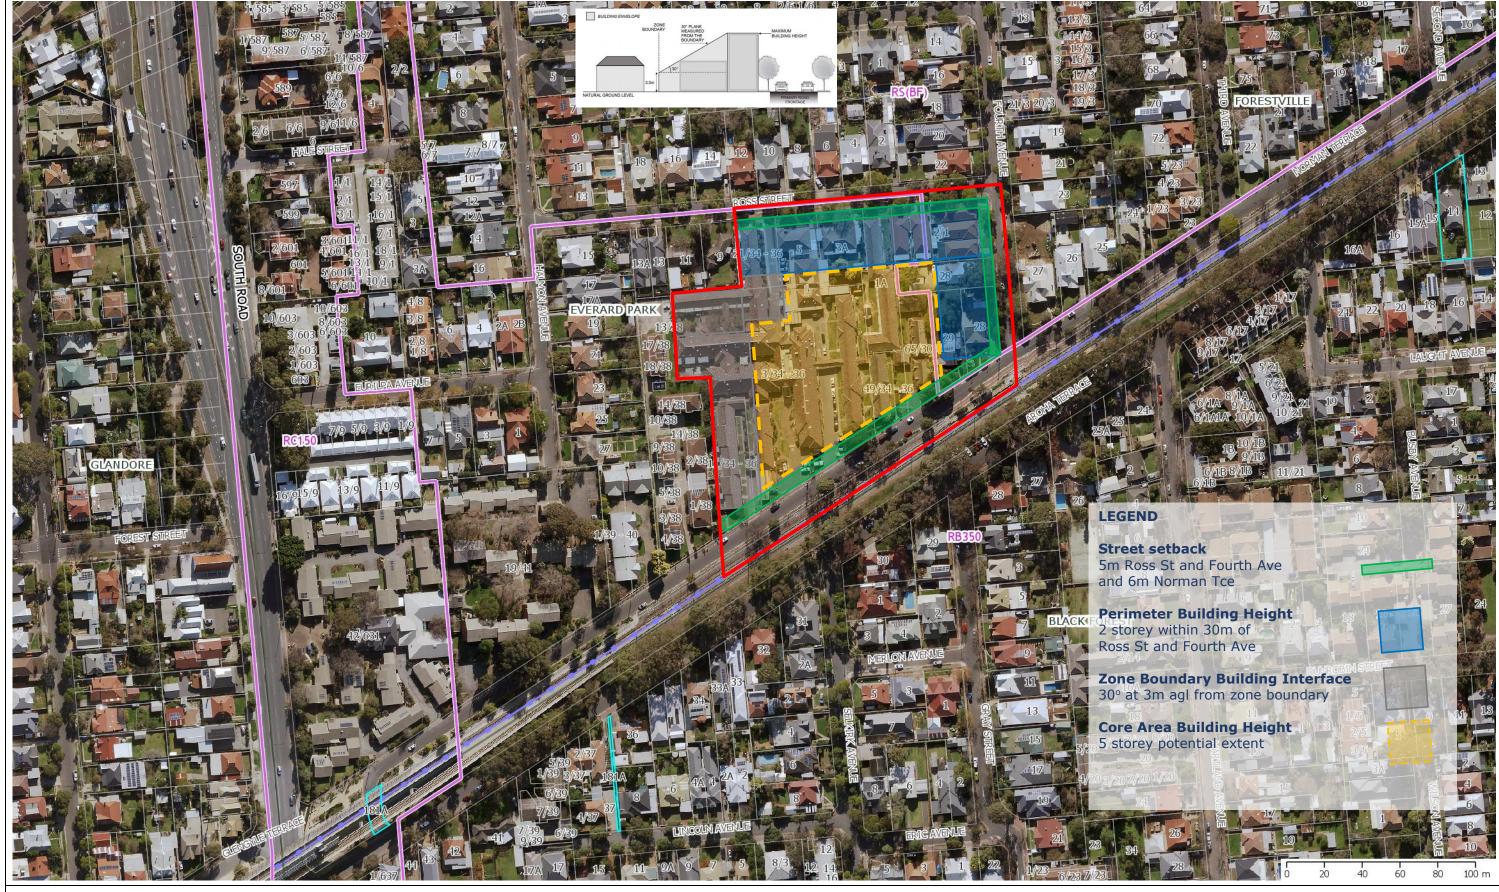

Aerial Photography © Aerometrex Pty. Ltd. Cadastral Data Supplied by DEWNR

Norman Terrace Everard Park Regeneration Development Plan Amendment - Residential Regeneration Zone - Norman Terrace Policy Area 26 Indicative spatial illustration of proposed built form policy parameters