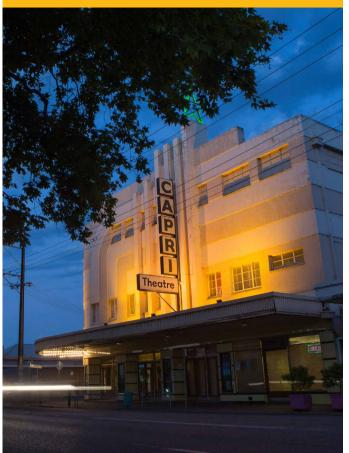

#### 11 **Capri Theatre** AP REFERENCE D-5

## 141 Goodwood Rd, Goodwood SA 5034 capri.org.au

The Capri Theatre is a heritage-listed cinema in Goodwood, built in the Art Deco style in 1941. It was formerly called the New Star Theatre, Goodwood Star, New Curzon, and Cinema Capri. It is owned by and is home to the Theatre Organ Society of Australia.