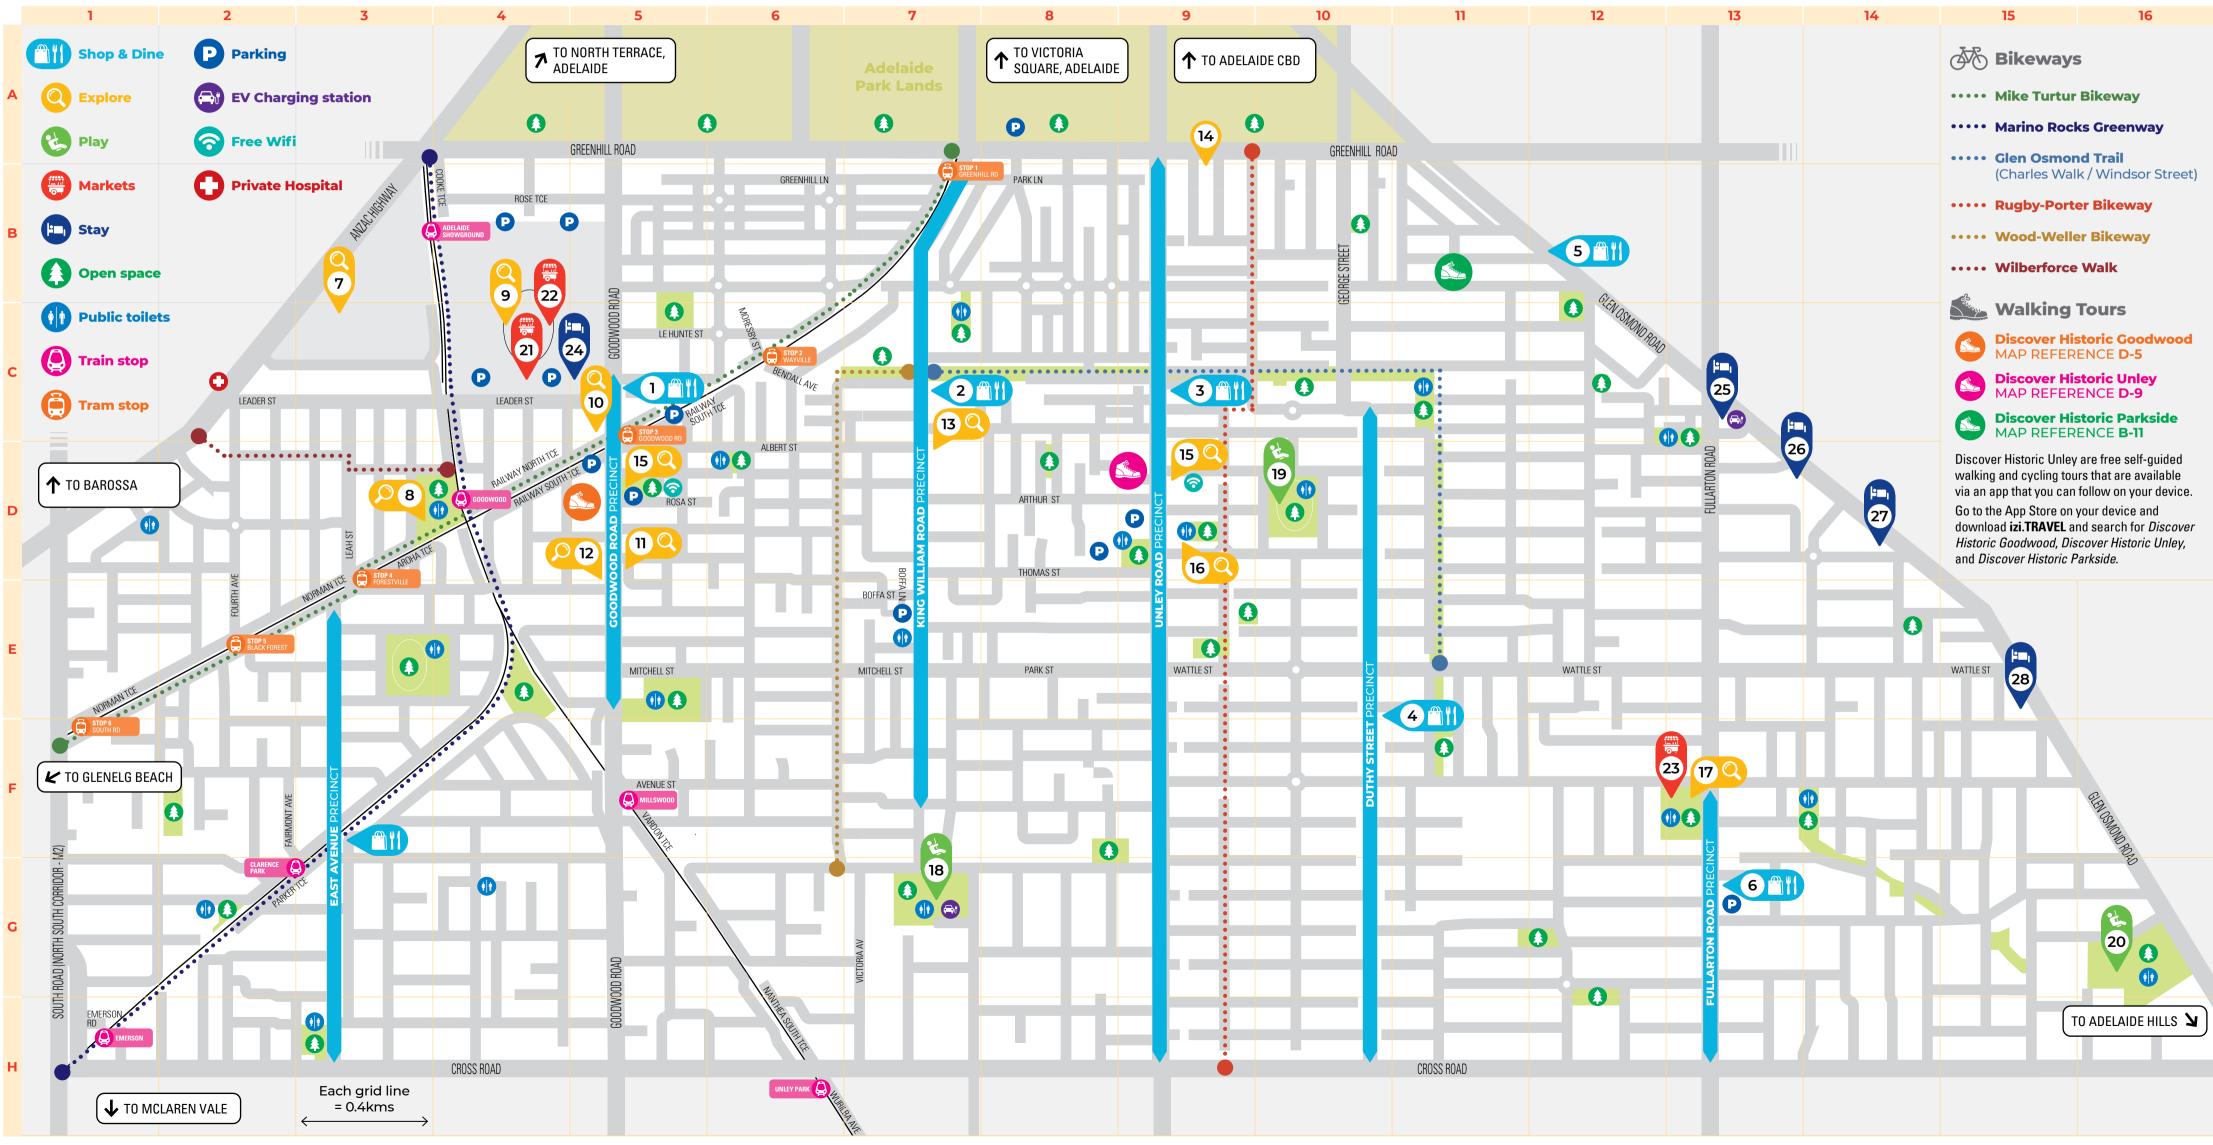

# Coodwood Road MAP REFERENCE **C-5** TO **E-5**

# 2 King William Road MAP REFERENCE A-7 TO F-7

# 3 Unley Road MAP REFERENCE A-9 TO H-9

onlyunleyroad.com.au Unley Rd is made up of over 400 specialist, independent,

family-run shops, restaurants, cafes and professional services located just 5 minutes from the Adelaide CBD.

# 4 Duthy Street MAP REFERENCE F-10

# 5 Glen Osmond Road MAP REFERENCE **B-12**

Discover the vibrant energy of Glen Osmond Rd, a fusion of quaint cafes and boutique shops. Explore the fascinating heritage buildings, and indulge in a culinary adventure at the array of diverse eateries. Whether you're seeking a leisurely stroll or a shopping spree, Glen Osmond Rd invites you to experience the essence of Adelaide's unique character.

# **Army Museum of South Australia** MAP REFERENCE C-3

8 Unley Swimming Centre MAP REFERENCE D-3 ( i lit

- Ethel Street, Forestville SA 5035
- unley.sa.gov.au/Unley-Swimming-Centre

The Unley Swimming Centre is a community operated facility that offers a large array of programs and activities for all ages and abilities to enjoy, including swim school, private lessons, birthday parties, aquarobics, yoga, swim fit and swim clubs.

# 9 Adelaide Showground MAP REFERENCE C-4

Goodwood Road, Wayville SA 5034 adelaideshowground.com.au

The Adelaide Showground is a leading events and meetings business that provides worldclass service at a world-class venue. Host to many of Adelaide's most popular events, including the Royal Adelaide Show, Adelaide Farmer Market and more. Visit the website for upcoming events.

#### 11 **Capri Theatre** AP REFERENCE D-5

#### **Goodwood Theatre and Studios** 12 AP REFERENCE **D-5**

### **Tomich Wines Cellar Door** 13

# Haigh's Chocolates – Factory and Tours MAP REFERENCE B-9

# 🖕 Play

**Unley Library** MAP REFERENCE **D-9** 181 Unley Road, Unley SA 5061 **Goodwood Library** MAP REFERENCE D-5 101 Goodwood Road, Goodwood unley.sa.gov.au/Unley-Libraries

Access over 130 libraries across the state, order the latest books, magazines, music or films on your phone, or come in and enjoy our educational programs for people of all ages. Our libraries are places to learn, connect and be entertained.

### 16 Unley Museum MAP REFERENCE **D-9**

# Bikeways

### **Mike Turtur Bikeway**

The trail is named after a local cyclist, Michael Turtur, who competed in the Olympic Games and three Commonwealth Games winning a total of five medals. The trail is a shared use trail, for cyclists and walkers. The trail is a bitumen surface, wide and flat. The trail is suitable for people with mobility access, including wheelchairs, prams and cyclists.

### **Marino Rocks Greenway**

**Glen Osmond Trail** (Charles Walk / Windsor Street)

**Rugby-Porter Bikeway Wood-Weller Bikeway** Wilberforce Walk

# Walking Tours

#### unley.sa.gov.au/Walking-Tours

Grab your walking shoes or your bike and go discover our city! A suite of free self-guided walking and cycling tours are available via an app, including Discover Historic Goodwood, Discover Historic Unley, and now Discover Historic Parkside.

# 21 Gilles at The Grounds MAP REFERENCE C-4

South Blvd, Wayville SA 5034 gillesatthegrounds.com.au Monthly indoor market at a show ground with stalls selling crafts, vintage & collector items & food.

- **3379 0066**
- 27 **8267 1556**

28 284 Glen Osmond Rd, Fullarton SA 5063 **&** 8379 9797

22 Adelaide Showground Farmer's Market MAP REFERENCE C-4

adelaidefarmersmarket.com.au Multi-award winning Adelaide Showground Farmers Market has something for everyone with an array of events and promotions throughout the year to enjoy with family, friends or even on your own. With free entry every Sunday from 8.30am -12.30pm, buy seasonal South Australian produce direct