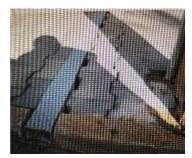

Class 12 PVC Pipe & Checker Plate Cover / Top Hat

INSTALL NEW STORMWATER PIPE AND CHECKER PLATE BOX GUTTERS ACROSS FOOTPATH INSTALL NEW STORMWATER PIPE – CHECKER PLATE COVERS – TOP HATS

NOT ACCEPTABLE PAVING ON FOOTPATHS FOR NEW DEVELOPMENTS AND REPAIRS