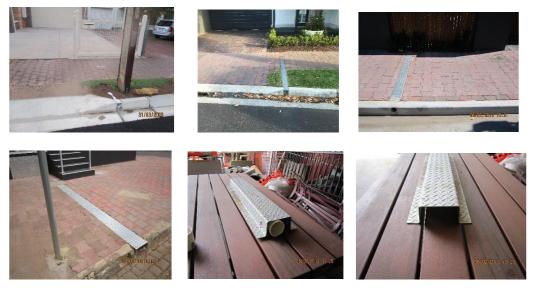

Class 12 PVC Pipe & Checker Plate Cover / Top Hat

INSTALL NEW STORMWATER PIPE AND CHECKER PLATE BOX GUTTERS ACROSS FOOTPATH INSTALL NEW STORMWATER PIPE – CHECKER PLATE COVERS – TOP HATS

NOT ACCEPTABLE PAVING ON FOOTPATHS FOR NEW DEVELOPMENTS AND REPAIRS